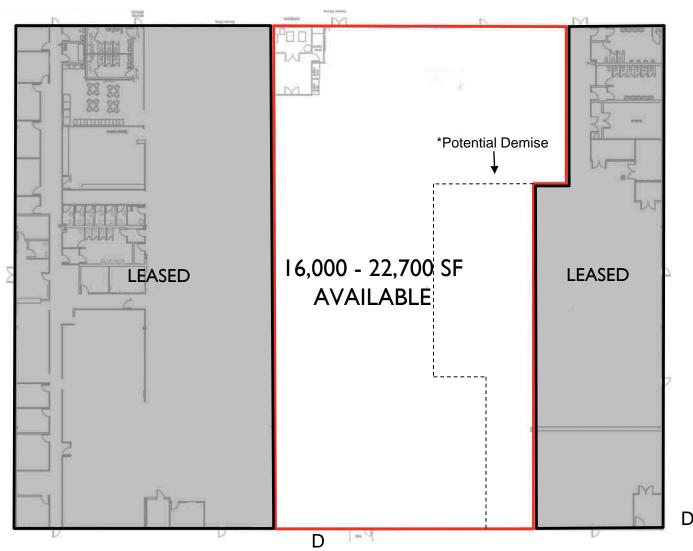

#### FLOOR PLAN

D- Dock High Door

| BUILDING FEATURES |                     |
|-------------------|---------------------|
| TOTAL SQUARE FEET | 54,400 SF           |
| TOTAL AVAILABLE   | 16,000 to 22,700 SF |
|                   |                     |