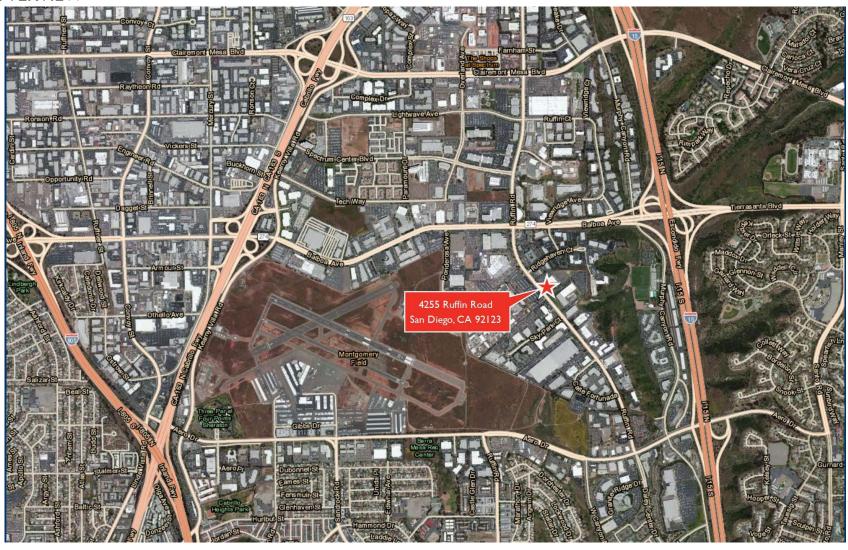

# 4255 RUFFIN ROAD SAN DIEGO, CA 92123

INDUSTRIAL SPACE FOR LEASE 16,000 to 22,700 SF

#### **PROPERTY FEATURES**

- Street Front Visibility to Ruffin Road
- Easy Access to the I-15 Freeway
- Extensive Window Line
- 4.0/1000 Parking Ratio
- 16' Clear Height in Warehouse
- I Dock High Door
- 2,000 Amps 480/208 V
- 100% HVAC

| BUILDING FEATURES |                     |
|-------------------|---------------------|
| TOTAL SQUARE FEET | 54,400 SF           |
| TOTAL AVAILABLE   | 16,000 to 22,700 SF |
|                   |                     |

#### **KEARNY MESA**



## Industrial Space For Lease

#### FLOOR PLAN



D- Dock High Door

## Industrial Space For Lease

### **AERIAL OVERVIEW**